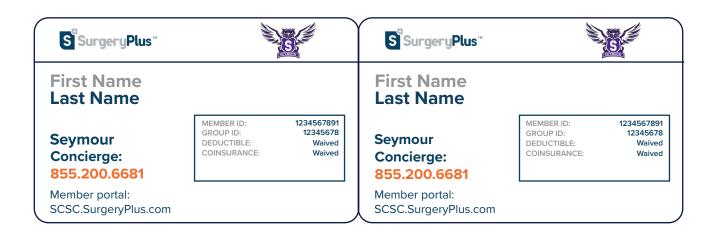

# Welcome to the SurgeryPlus<sup>™</sup> benefit!

Our job is to make your healthcare journey simple and ensure you have access to the best possible quality of care.

This letter includes general information about the benefit as well as your member card at the bottom of the page.

### **ACCESSING YOUR MEMBER PORTAL**

- Visit the Member Portal at: SCSC.SurgeryPlus.com
- 2. Click: "Register Now"
- 3. Enter your Access Code: surgeryplus
- 4. Complete your Profile and start exploring