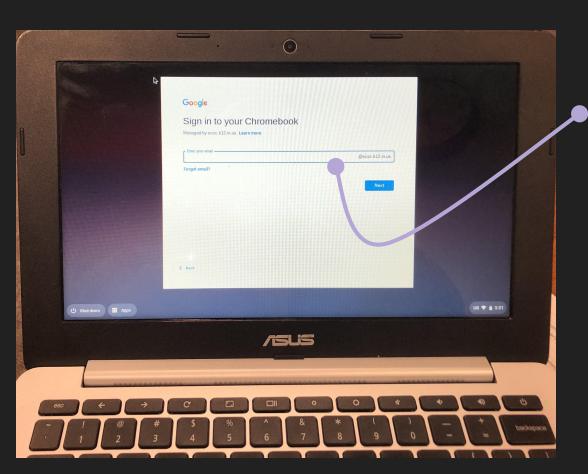

#### Student Chromebook Login

Only student username is needed for login on Chromebook

Sammy Owl - Class of 2025 **25owlsammy** 