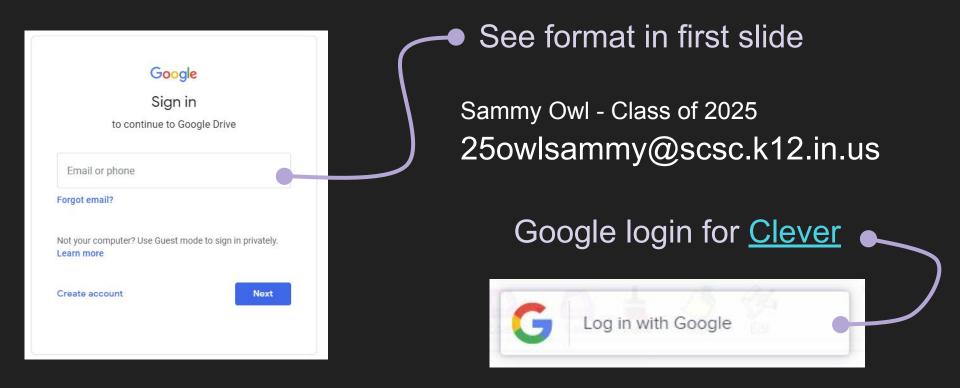

## Google Account Login Info: ( ) (C)

**User name**: 2 digit grade year | last name | first name

Password: 5 digit lunch code | and 3 zeros

Example: Sammy Owl - class of 2025

Username: 25owlsammy password: 12345000

#### Student Email

Your student's email will be their username with @scsc.k12.in.us